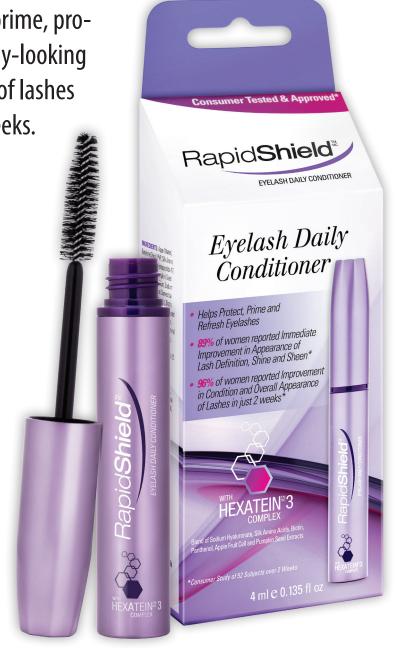

## RapidShield™ Eyelash Daily Conditioner

is a day-time lash conditioner that helps prime, protect and amplify the appearance of healthy-looking lashes. Overall appearance and condition of lashes will be visibly improved in as little as 2 weeks.

## RapidShield ™ Eyelash Daily Conditioner Formula with Hexatein® 3 Complex is formulated with 6 highly effective ingredients: SODIUM HYALURONATE SILK AMINO ACIDS NIACINAMIDE BIOTIN PANTHENOI

- Dermatologist & Ophthalmologist tested
- Safe and effective

SWEET ALMOND EXTRACT

Consumer tested and approved

| Description                              | Item Number     | UPC          | Retail Dimensions<br>(L x D x H in inches) | Inner Case<br>Quantity | Case<br>Quantity | Wholesale<br>Cost | MSRP    |
|------------------------------------------|-----------------|--------------|--------------------------------------------|------------------------|------------------|-------------------|---------|
| RapidShield Eyelash<br>Daily Conditioner | RapidShield 4ml | 786563137253 | 2.25 x 1 x 5                               | 6                      | 240              | \$20.00           | \$37.95 |